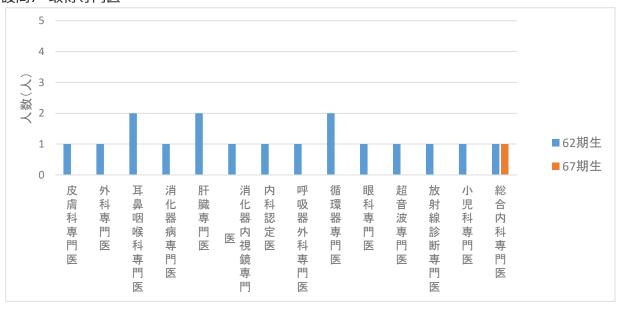

岩手医科大学への満足度
- ⑪ その他

### 3. 結果

### 【回収率】

医学部 第 62 期生 20.3%(13/64 人(73 人)) 第 67 期生 10.2%(12/118 人(132 人))

詳細は別紙の通り。

### 4. 総括

- ・設問 2 勤労状況について、過去の調査結果と同様、勤務先として大学病院に次いで公的医療機関が多く、地域医療への貢献が伺える。
- ・卒後 10 年を経過した卒業生の 80%以上の方が専門医を取得しており、キャリア形成が進行している。
- ・学位の取得率は、卒後 10 年の時点では 60%を超えているが、卒後 5 年の時点では 16.7%にとどまっており、他期生と同様の傾向がある。満足度は概ね高い。

- ・設問 13 学修成果の達成では、どちらも同じような自己評価となっているが、「社会における医療の実践」はいずれも最も低く、過去の結果と同じ傾向である。
- ・設問 14 岩手医科大学での学びのキャリア選択への寄与について、いずれも過半数は肯定的に評価しており、特に 62 期生では 85%程度が役に立ったと回答している。また、地域医療への貢献度についても 62 期生の方が高評価となっている。一方で、カリキュラムへの満足度については 67 期生の方が、若干評価が高い傾向にある。
- ・設問 17 本学を卒業してよかったかという問いに対しては、いずれも「良かった」と回答した割合が80%以上と高かった。

# 医学部

性別



# 67期生



年齢



67期生



住まい





設問1 現在の状況



設問2 勤労状況





設問4 臨床研修を受けた都道府県



設問5 専門研修(後期研修)を受けた診療科



# 設問6 専門医を取得していますか。







### 設問7 取得専門医



設問9 学位取得の有無 62期生



設問10 学位を取得した大学・講座 62期生



# 67期生



| 大学名    | 講座名       | 取得数 |
|--------|-----------|-----|
| 岩手医科大学 | 消化器内科肝臓分野 | 1   |
| 岩手医科大学 | 循環器内科分野   | 2   |
| 岩手医科大学 | 頭頸部外科     | 1   |
| 岩手医科大学 | 放射線科      | 1   |
| 岩手医科大学 | 病理診断      | 1   |
| 岩手医科大学 | 未回答       | 1   |
| 杏林大学   | 未回答       | 1   |



| 大学名    | 講座名          | 取得数 |
|--------|--------------|-----|
| 岩手医科大学 | 内科学講座循環器内科分野 | 1   |
| 岩手医科大学 | 内科学          | 1   |

設問11 学位をお持ちの方にお尋ねします。学位を取得して良かったですか。







設問12 学位をお持ちで無い場合、将来取得予定はありますか。

62期生 67期生





設問13 学修成果の達成について



設問14 岩手医科大学で学んだことはあなたのキャリアの選択(専攻)に役立ちましたか。

### 62期生



### 67期生



設問15 カリキュラム満足度

5段階評価 (評価5:高評価 評価1:低評価)

# 62期生





設問16 岩手医科大学で学んだことは地域医療への貢献に寄与していると思いますか。

5段階評価 (評価5:高評価 評価1:低評価)





設問17 岩手医科大学を卒業して良かったですか。 62期生