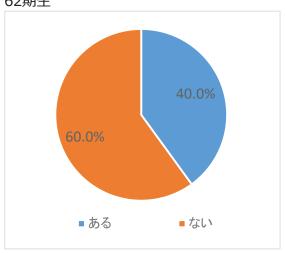

リキュラムへの満足度については 67 期生の方が、若干評価が高い傾向にある。
- ・設問 17 本学を卒業してよかったかという問いに対しては、いずれも「良かった」と回答した割合が80%以上と高かった。

# 医学部

性別



# 67期生



年齢



67期生



住まい





設問1 現在の状況



設問2 勤労状況





設問4 臨床研修を受けた都道府県



設問5 専門研修(後期研修)を受けた診療科



# 設問6 専門医を取得していますか。







### 設問7 取得専門医



設問9 学位取得の有無 62期生



設問10 学位を取得した大学・講座 62期生



# 67期生



| 大学名    | 講座名       | 取得数 |
|--------|-----------|-----|
| 岩手医科大学 | 消化器内科肝臓分野 | 1   |
| 岩手医科大学 | 循環器内科分野   | 2   |
| 岩手医科大学 | 頭頸部外科     | 1   |
| 岩手医科大学 | 放射線科      | 1   |
| 岩手医科大学 | 病理診断      | 1   |
| 岩手医科大学 | 未回答       | 1   |
| 杏林大学   | 未回答       | 1   |



| 大学名    | 講座名          | 取得数 |
|--------|--------------|-----|
| 岩手医科大学 | 内科学講座循環器内科分野 | 1   |
| 岩手医科大学 | 内科学          | 1   |

設問11 学位をお持ちの方にお尋ねします。学位を取得して良かったですか。







設問12 学位をお持ちで無い場合、将来取得予定はありますか。

62期生 67期生





設問13 学修成果の達成について



設問14 岩手医科大学で学んだことはあなたのキャリアの選択(専攻)に役立ちましたか。

### 62期生



### 67期生



設問15 カリキュラム満足度

5段階評価 (評価5:高評価 評価1:低評価)

# 62期生





設問16 岩手医科大学で学んだことは地域医療への貢献に寄与していると思いますか。

5段階評価 (評価5:高評価 評価1:低評価)





設問17 岩手医科大学を卒業して良かったですか。 62期生