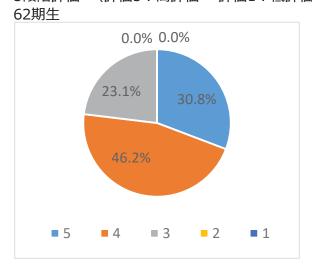

# 62期生

設問16 岩手医科大学で学んだことは地域医療への貢献に寄与していると思いますか。

5段階評価 (評価5:高評価 評価1:低評価)

設問17 岩手医科大学を卒業して良かったですか。 62期生

- ・設問 13 学修成果の達成では、どちらも同じような自己評価となっているが、「社会における医療の実践」はいずれも最も低く、過去の結果と同じ傾向である。
- ・設問 14 岩手医科大学での学びのキャリア選択への寄与について、いずれも過半数は肯定的に評価しており、特に 62 期生では 85%程度が役に立ったと回答している。また、地域医療への貢献度についても 62 期生の方が高評価となっている。一方で、カリキュラムへの満足度については 67 期生の方が、若干評価が高い傾向にある。
- ・設問 17 本学を卒業してよかったかという問いに対しては、いずれも「良かった」と回答した割合が80%以上と高かった。