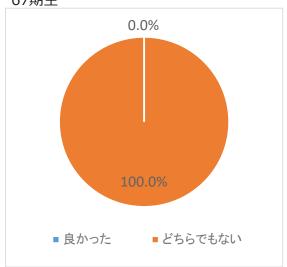

- ・設問 13 学修成果の達成では、どちらも同じような自己評価となっているが、「社会における医療の実践」はいずれも最も低く、過去の結果と同じ傾向である。
- ・設問 14 岩手医科大学での学びのキャリア選択への寄与について、いずれも過半数は肯定的に評価しており、特に 62 期生では 85%程度が役に立ったと回答している。また、地域医療への貢献度についても 62 期生の方が高評価となっている。一方で、カリキュラムへの満足度については 67 期生の方が、若干評価が高い傾向にある。
- ・設問 17 本学を卒業してよかったかという問いに対しては、いずれも「良かった」と回答した割合が80%以上と高かった。

# 62期生

設問16 岩手医科大学で学んだことは地域医療への貢献に寄与していると思いますか。

5段階評価 (評価5:高評価 評価1:低評価)

設問17 岩手医科大学を卒業して良かったですか。 62期生