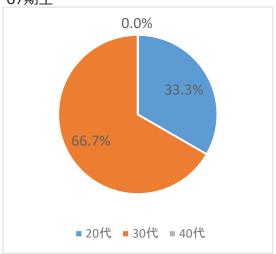

# 医学部

性別

# 67期生

年齢

67期生

住まい

設問1 現在の状況

設問2 勤労状況

設問4 臨床研修を受けた都道府県

設問5 専門研修(後期研修)を受けた診療科