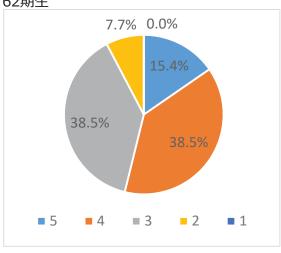

設問13 学修成果の達成について

設問14 岩手医科大学で学んだことはあなたのキャリアの選択(専攻)に役立ちましたか。

### 62期生

- ・設問 13 学修成果の達成では、どちらも同じような自己評価となっているが、「社会における医療の実践」はいずれも最も低く、過去の結果と同じ傾向である。
- ・設問 14 岩手医科大学での学びのキャリア選択への寄与について、いずれも過半数は肯定的に評価しており、特に 62 期生では 85%程度が役に立ったと回答している。また、地域医療への貢献度についても 62 期生の方が高評価となっている。一方で、カリキュラムへの満足度については 67 期生の方が、若干評価が高い傾向にある。
- ・設問 17 本学を卒業してよかったかという問いに対しては、いずれも「良かった」と回答した割合が80%以上と高かった。