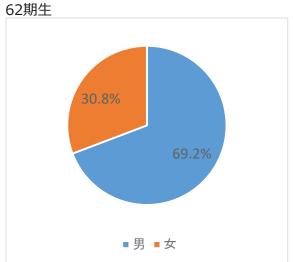

み
- ④ 専門医の取得状況 ※医学部のみ
- ⑤ 学位の取得状況、満足度 ※医学部のみ
- ⑥ 学位授与方針に対する卒業時の自己評価
- ⑦ 岩手医科大学での学びのキャリア選択への貢献度
- ⑧ 岩手医科大学のカリキュラムに対する満足度
- ⑨ 岩手医科大学での学びの地域医療への貢献度
- ⑩ 岩手医科大学への満足度
- ⑪ その他

### 3. 結果

### 【回収率】

医学部 第 62 期生 20.3%(13/64 人(73 人)) 第 67 期生 10.2%(12/118 人(132 人))

詳細は別紙の通り。

### 4. 総括

- ・設問 2 勤労状況について、過去の調査結果と同様、勤務先として大学病院に次いで公的医療機関が多く、地域医療への貢献が伺える。
- ・卒後 10 年を経過した卒業生の 80%以上の方が専門医を取得しており、キャリア形成が進行している。
- ・学位の取得率は、卒後 10 年の時点では 60%を超えているが、卒後 5 年の時点では 16.7%にとどまっており、他期生と同様の傾向がある。満足度は概ね高い。

- ・設問 13 学修成果の達成では、どちらも同じような自己評価となっているが、「社会における医療の実践」はいずれも最も低く、過去の結果と同じ傾向である。
- ・設問 14 岩手医科大学での学びのキャリア選択への寄与について、いずれも過半数は肯定的に評価しており、特に 62 期生では 85%程度が役に立ったと回答している。また、地域医療への貢献度についても 62 期生の方が高評価となっている。一方で、カリキュラムへの満足度については 67 期生の方が、若干評価が高い傾向にある。
- ・設問 17 本学を卒業してよかったかという問いに対しては、いずれも「良かった」と回答した割合が80%以上と高かった。

# 医学部

性別



# 67期生



年齢



67期生



住まい





設問1 現在の状況



設問2 勤労状況





設問4 臨床研修を受けた都道府県



設問5 専門研修(後期研修)を受けた診療科



# 設問6 専門医を取得していますか。







### 設問7 取得専門医



設問9 学位取得の有無 62期生



設問10 学位を取得した大学・講座 62期生



# 67期生



| 大学名    | 講座名       | 取得数 |
|--------|-----------|-----|
| 岩手医科大学 | 消化器内科肝臓分野 | 1   |
| 岩手医科大学 | 循環器内科分野   | 2   |
| 岩手医科大学 | 頭頸部外科     | 1   |
| 岩手医科大学 | 放射線科      | 1   |
| 岩手医科大学 | 病理診断      | 1   |
| 岩手医科大学 | 未回答       | 1   |
| 杏林大学   | 未回答       | 1   |



| 大学名    | 講座名          | 取得数 |
|--------|--------------|-----|
| 岩手医科大学 | 内科学講座循環器内科分野 | 1   |
| 岩手医科大学 | 内科学          | 1   |

設問11 学位をお持ちの方にお尋ねします。学位を取得して良かったですか。







設問12 学位をお持ちで無い場合、将来取得予定はありますか。

62期生 67期生





設問13 学修成果の達成について



設問14 岩手医科大学で学んだことはあなたのキャリアの選択(専攻)に役立ちましたか。

### 62期生



### 67期生



設問15 カリキュラム満足度

5段階評価