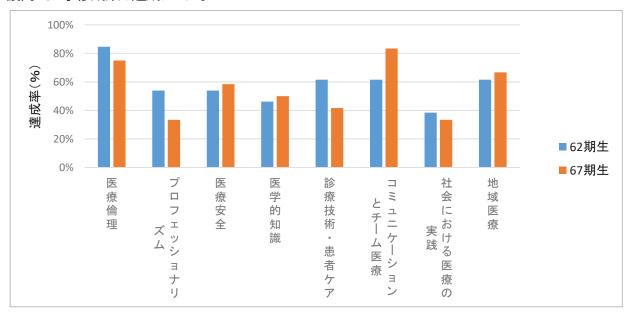

設問13 学修成果の達成について

設問14 岩手医科大学で学んだことはあなたのキャリアの選択(専攻)に役立ちましたか。

- ・設問 13 学修成果の達成では、どちらも同じような自己評価となっているが、「社会における医療の実践」はいずれも最も低く、過去の結果と同じ傾向である。
- ・設問 14 岩手医科大学での学びのキャリア選択への寄与について、いずれも過半数は肯定的に評価しており、特に 62 期生では 85%程度が役に立ったと回答している。また、地域医療への貢献度についても 62 期生の方が高評価となっている。一方で、カリキュラムへの満足度については 67 期生の方が、若干評価が高い傾向にある。
- ・設問 17 本学を卒業してよかったかという問いに対しては、いずれも「良かった」と回答した割合が80%以上と高かった。