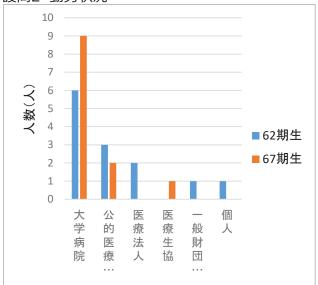

### 4. 総括

- ・設問 2 勤労状況について、過去の調査結果と同様、勤務先として大学病院に次いで公的医療機関が多く、地域医療への貢献が伺える。
- ・卒後 10 年を経過した卒業生の 80%以上の方が専門医を取得しており、キャリア形成が進行している。
- ・学位の取得率は、卒後 10 年の時点では 60%を超えているが、卒後 5 年の時点では 16.7%にとどまっており、他期生と同様の傾向がある。満足度は概ね高い。