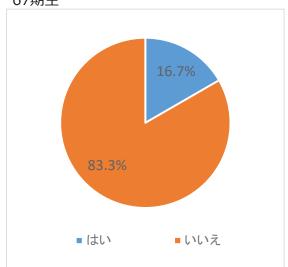

### 4. 総括

- ・設問 2 勤労状況について、過去の調査結果と同様、勤務先として大学病院に次いで公的医療機関が多く、地域医療への貢献が伺える。
- ・卒後 10 年を経過した卒業生の 80%以上の方が専門医を取得しており、キャリア形成が進行している。
- ・学位の取得率は、卒後 10 年の時点では 60%を超えているが、卒後 5 年の時点では 16.7%にとどまっており、他期生と同様の傾向がある。満足度は概ね高い。

| 大学名    | 講座名          | 取得数 |
|--------|--------------|-----|
| 岩手医科大学 | 内科学講座循環器内科分野 | 1   |
| 岩手医科大学 | 内科学          | 1   |

設問11 学位をお持ちの方にお尋ねします。学位を取得して良かったですか。

設問12 学位をお持ちで無い場合、将来取得予定はありますか。

62期生 67期生