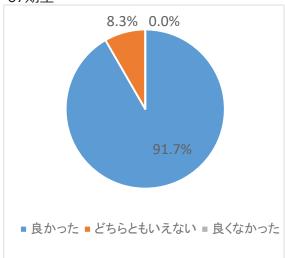

- ・設問 13 学修成果の達成では、どちらも同じような自己評価となっているが、「社会における医療の実践」はいずれも最も低く、過去の結果と同じ傾向である。
- ・設問 14 岩手医科大学での学びのキャリア選択への寄与について、いずれも過半数は肯定的に評価しており、特に 62 期生では 85%程度が役に立ったと回答している。また、地域医療への貢献度についても 62 期生の方が高評価となっている。一方で、カリキュラムへの満足度については 67 期生の方が、若干評価が高い傾向にある。
- ・設問 17 本学を卒業してよかったかという問いに対しては、いずれも「良かった」と回答した割合が80%以上と高かった。