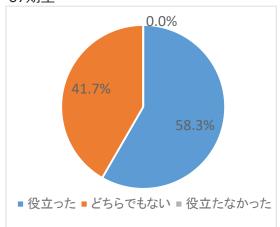

設問13 学修成果の達成について

設問14 岩手医科大学で学んだことはあなたのキャリアの選択(専攻)に役立ちましたか。

- ・設問 13 学修成果の達成では、どちらも同じような自己評価となっているが、「社会における医療の実践」はいずれも最も低く、過去の結果と同じ傾向である。
- ・設問 14 岩手医科大学での学びのキャリア選択への寄与について、いずれも過半数は肯定的に評価しており、特に 62 期生では 85%程度が役に立ったと回答している。また、地域医療への貢献度についても 62 期生の方が高評価となっている。一方で、カリキュラムへの満足度については 67 期生の方が、若干評価が高い傾向にある。
- ・設問 17 本学を卒業してよかったかという問いに対しては、いずれも「良かった」と回答した割合が80%以上と高かった。