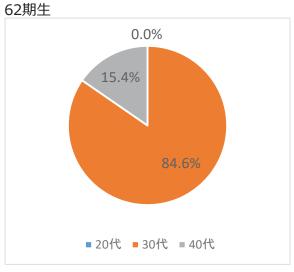

医学部のみ
- ⑤ 学位の取得状況、満足度 ※医学部のみ
- ⑥ 学位授与方針に対する卒業時の自己評価
- ⑦ 岩手医科大学での学びのキャリア選択への貢献度
- ⑧ 岩手医科大学のカリキュラムに対する満足度
- ⑨ 岩手医科大学での学びの地域医療への貢献度
- ⑩ 岩手医科大学への満足度
- ⑪ その他

### 3. 結果

### 【回収率】

医学部 第 62 期生 20.3%(13/64 人(73 人)) 第 67 期生 10.2%(12/118 人(132 人))

詳細は別紙の通り。

### 4. 総括

- ・設問 2 勤労状況について、過去の調査結果と同様、勤務先として大学病院に次いで公的医療機関が多く、地域医療への貢献が伺える。
- ・卒後 10 年を経過した卒業生の 80%以上の方が専門医を取得しており、キャリア形成が進行している。
- ・学位の取得率は、卒後 10 年の時点では 60%を超えているが、卒後 5 年の時点では 16.7%にとどまっており、他期生と同様の傾向がある。満足度は概ね高い。

- ・設問 13 学修成果の達成では、どちらも同じような自己評価となっているが、「社会における医療の実践」はいずれも最も低く、過去の結果と同じ傾向である。
- ・設問 14 岩手医科大学での学びのキャリア選択への寄与について、いずれも過半数は肯定的に評価しており、特に 62 期生では 85%程度が役に立ったと回答している。また、地域医療への貢献度についても 62 期生の方が高評価となっている。一方で、カリキュラムへの満足度については 67 期生の方が、若干評価が高い傾向にある。
- ・設問 17 本学を卒業してよかったかという問いに対しては、いずれも「良かった」と回答した割合が80%以上と高かった。

# 医学部

性別



# 67期生



年齢



67期生



住まい





設問1 現在の状況



設問2 勤労状況





設問4 臨床研修を受けた都道府県



設問5 専門研修(後期研修)を受けた診療科



# 設問6 専門医を取得していますか。







### 設問7 取得専門医



設問9 学位取得の有無 62期生



設問10 学位を取得した大学・講座 62期生



# 67期生



| 大学名    | 講座名       | 取得数 |
|--------|-----------|-----|
| 岩手医科大学 | 消化器内科肝臓分野 | 1   |
| 岩手医科大学 | 循環器内科分野   | 2   |
| 岩手医科大学 | 頭頸部外科     | 1   |
| 岩手医科大学 | 放射線科      | 1   |
| 岩手医科大学 | 病理診断      | 1   |
| 岩手医科大学 | 未回答       | 1   |
| 杏林大学   | 未回答       | 1   |



| 大学名    | 講座名          | 取得数 |
|--------|--------------|-----|
| 岩手医科大学 | 内科学講座循環器内科分野 | 1   |
| 岩手医科大学 | 内科学          | 1   |

設問11 学位をお持ちの方にお尋ねします。学位を取得して良かったですか。







設問12 学位をお持ちで無い場合、将来取得予定はありますか。

62期生 67期生





設問13 学修成果の達成について



設問14 岩手医科大学で学んだことはあなたのキャリアの選択(専攻)に役立ちましたか。

### 62期生



### 67期生



設問15 カリキュラム満足度

5段階評価 (評価5:高評価 評価1:低評