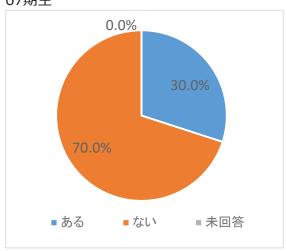

ュラムへの満足度については 67 期生の方が、若干評価が高い傾向にある。
- ・設問 17 本学を卒業してよかったかという問いに対しては、いずれも「良かった」と回答した割合が80%以上と高かった。

# 医学部

性別



# 67期生



年齢



67期生



住まい





設問1 現在の状況



設問2 勤労状況





設問4 臨床研修を受けた都道府県



設問5 専門研修(後期研修)を受けた診療科



# 設問6 専門医を取得していますか。







### 設問7 取得専門医



設問9 学位取得の有無 62期生



設問10 学位を取得した大学・講座 62期生



# 67期生



| 大学名    | 講座名       | 取得数 |
|--------|-----------|-----|
| 岩手医科大学 | 消化器内科肝臓分野 | 1   |
| 岩手医科大学 | 循環器内科分野   | 2   |
| 岩手医科大学 | 頭頸部外科     | 1   |
| 岩手医科大学 | 放射線科      | 1   |
| 岩手医科大学 | 病理診断      | 1   |
| 岩手医科大学 | 未回答       | 1   |
| 杏林大学   | 未回答       | 1   |



| 大学名    | 講座名          | 取得数 |
|--------|--------------|-----|
| 岩手医科大学 | 内科学講座循環器内科分野 | 1   |
| 岩手医科大学 | 内科学          | 1   |

設問11 学位をお持ちの方にお尋ねします。学位を取得して良かったですか。







設問12 学位をお持ちで無い場合、将来取得予定はありますか。

62期生 67期生





設問13 学修成果の達成について



設問14 岩手医科大学で学んだことはあなたのキャリアの選択(専攻)に役立ちましたか。

### 62期生



### 67期生



設問15 カリキュラム満足度

5段階評価 (評価5:高評価 評価1:低評価)

# 62期生





設問16 岩手医科大学で学んだことは地域医療への貢献に寄与していると思いますか。

5段階評価 (評価5:高評価 評価1:低評価)





設問17 岩手医科大学を卒業して良かったですか。 62期生