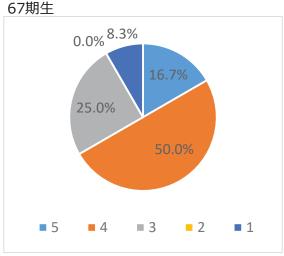

設問13 学修成果の達成について

設問14 岩手医科大学で学んだことはあなたのキャリアの選択(専攻)に役立ちましたか。

### 67期生

設問15 カリキュラム満足度

5段階評価 (評価5:高評価 評価1:低評価)

- ・設問 13 学修成果の達成では、どちらも同じような自己評価となっているが、「社会における医療の実践」はいずれも最も低く、過去の結果と同じ傾向である。
- ・設問 14 岩手医科大学での学びのキャリア選択への寄与について、いずれも過半数は肯定的に評価しており、特に 62 期生では 85%程度が役に立ったと回答している。また、地域医療への貢献度についても 62 期生の方が高評価となっている。一方で、カリキュラムへの満足度については 67 期生の方が、若干評価が高い傾向にある。
- ・設問 17 本学を卒業してよかったかという問いに対しては、いずれも「良かった」と回答した割合が80%以上と高かった。