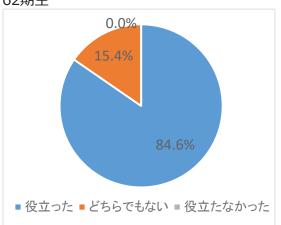

設問13 学修成果の達成について

設問14 岩手医科大学で学んだことはあなたのキャリアの選択(専攻)に役立ちましたか。

- ・設問 13 学修成果の達成では、どちらも同じような自己評価となっているが、「社会における医療の実践」はいずれも最も低く、過去の結果と同じ傾向である。
- ・設問 14 岩手医科大学での学びのキャリア選択への寄与について、いずれも過半数は肯定的に評価しており、特に 62 期生では 85%程度が役に立ったと回答している。また、地域医療への貢献度についても 62 期生の方が高評価となっている。一方で、カリキュラムへの満足度については 67 期生の方が、若干評価が高い傾向にある。
- ・設問 17 本学を卒業してよかったかという問いに対しては、いずれも「良かった」と回答した割合が80%以上と高かった。