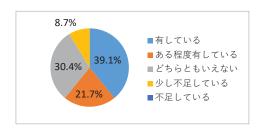

### 4. 総括

- ・ディプロマ・ポリシーの達成率は概ね高く、特に「倫理観」「医薬品の適正な扱い」については肯定的な評価が 90%以上を占める。これは前年度以前の調査結果と同じ傾向である。
- ・本学の教育に求めるものとして、「コミュニケーション能力」が最も高く、次いで「主体性」「協調性」「問題解決力」と続いた。