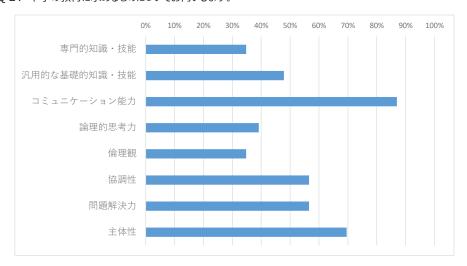

### 4. 総括

- ・ディプロマ・ポリシーの達成率は概ね高く、特に「倫理観」「医薬品の適正な扱い」については肯定的な評価が 90%以上を占める。これは前年度以前の調査結果と同じ傾向である。
- ・本学の教育に求めるものとして、「コミュニケーション能力」が最も高く、次いで「主体性」「協調性」「問題解決力」と続いた。

# Q2. 本学の教育に求めるものについてお伺いします。