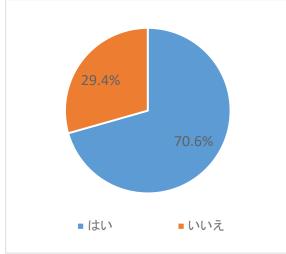

3. 結果

【回収率】

医学部 <u>第63期生 23.3%</u>(17/73人(85人)) <u>第68期生 11.4%</u>(14/123人(133人)) 詳細は別紙の通り。

4. 総括

- ・設問 1 現在の状況について、大半が臨床医または後期研修医として勤務しており、勤務先は大学病院、公的医 療機関、医療法人となっている。
- ・専門医の取得率は卒後10年で70%に達しており、キャリア形成が進行している。また、専門医の種類も多岐に渡っている。
- ・学位の取得率は、63期生で50%以下、68期生では取得者なしとなっているが、将来的に取得予定としている卒