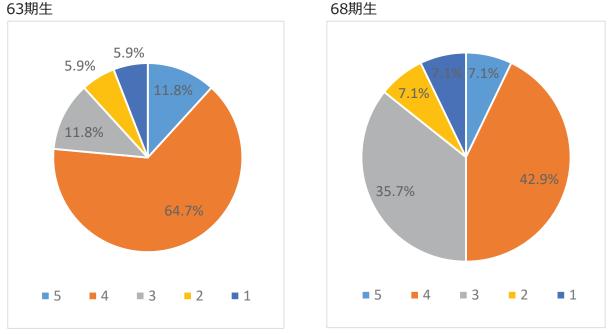

業生も多く、今後は上昇することが予想される。満足度は高い。

- ・設問 13 学修成果の達成では、いずれも同じような自己評価となっているが、68 期生の方が若干低い。「社会における医療の実践」はいずれも最も低く、過去の結果と同じ傾向である。
- ・設問 14 岩手医科大学での学びのキャリア選択への寄与について、いずれも 80%以上が肯定的に評価しており、 特に 63 期生ではポリクリを評価するコメントが複数寄せられた。
- ・設問 15 カリキュラム満足度について、いずれも過半数は肯定的な評価となっているが、68 期生の方が評価にばらつ きがある。
- ・設問 17 本学を卒業してよかったかという問いに対しては、いずれも「良かった」と回答した割合が 80%以上と高かった。

## 設問12 学位をお持ちで無い場合、将来取得予定はありますか。

設問14 岩手医科大学で学んだことはあなたのキャリアの選択(専攻)に役立ちましたか。

設問15 カリキュラム満足度

5段階評価 (評価5:高評価 評価1:低評価) 63期生

設問16 岩手医科大学で学んだことは地域医療への貢献に寄与していると思いますか。 5段階評価 (評価5:高評価 評価1:低評価)

設問17 岩手医科大学を卒業して良かったですか。 63期生