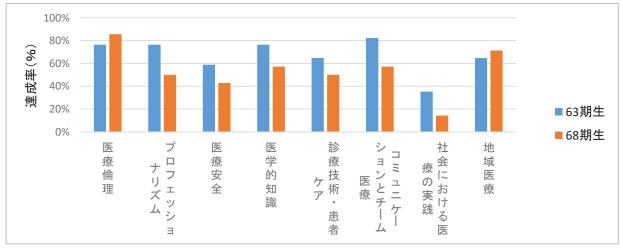

業生も多く、今後は上昇することが予想される。満足度は高い。

- ・設問 13 学修成果の達成では、いずれも同じような自己評価となっているが、68 期生の方が若干低い。「社会における医療の実践」はいずれも最も低く、過去の結果と同じ傾向である。
- ・設問 14 岩手医科大学での学びのキャリア選択への寄与について、いずれも 80%以上が肯定的に評価しており、 特に 63 期生ではポリクリを評価するコメントが複数寄せられた。
- ・設問 15 カリキュラム満足度について、いずれも過半数は肯定的な評価となっているが、68 期生の方が評価にばらつ きがある。
- ・設問 17 本学を卒業してよかったかという問いに対しては、いずれも「良かった」と回答した割合が 80%以上と高かった。