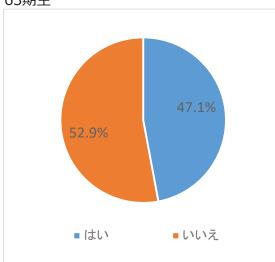

3. 結果

【回収率】

医学部 <u>第63期生 23.3%</u>(17/73人(85人)) <u>第68期生 11.4%</u>(14/123人(133人)) 詳細は別紙の通り。

4. 総括

- ・設問 1 現在の状況について、大半が臨床医または後期研修医として勤務しており、勤務先は大学病院、公的医 療機関、医療法人となっている。
- ・専門医の取得率は卒後10年で70%に達しており、キャリア形成が進行している。また、専門医の種類も多岐に渡っている。
- ・学位の取得率は、63期生で50%以下、68期生では取得者なしとなっているが、将来的に取得予定としている卒

業生も多く、今後は上昇することが予想される。満足度は高い。

- ・設問 13 学修成果の達成では、いずれも同じような自己評価となっているが、68 期生の方が若干低い。「社会における医療の実践」はいずれも最も低く、過去の結果と同じ傾向である。
- ・設問 14 岩手医科大学での学びのキャリア選択への寄与について、いずれも 80%以上が肯定的に評価しており、 特に 63 期生ではポリクリを評価するコメントが複数寄せられた。
- ・設問 15 カリキュラム満足度について、いずれも過半数は肯定的な評価となっているが、68 期生の方が評価にばらつ きがある。
- ・設問 17 本学を卒業してよかったかという問いに対しては、いずれも「良かった」と回答した割合が 80%以上と高かった。