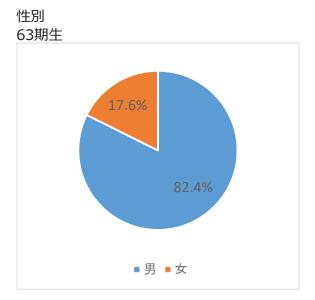

3. 結果

【回収率】

医学部 <u>第63期生 23.3%</u>(17/73人(85人)) <u>第68期生 11.4%</u>(14/123人(133人)) 詳細は別紙の通り。

4. 総括

- ・設問 1 現在の状況について、大半が臨床医または後期研修医として勤務しており、勤務先は大学病院、公的医 療機関、医療法人となっている。
- ・専門医の取得率は卒後10年で70%に達しており、キャリア形成が進行している。また、専門医の種類も多岐に渡っている。
- ・学位の取得率は、63期生で50%以下、68期生では取得者なしとなっているが、将来的に取得予定としている卒