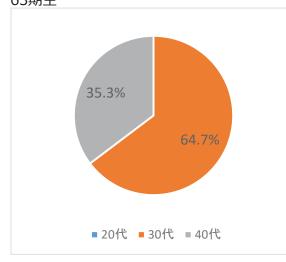

3. 結果

【回収率】

医学部 <u>第63期生 23.3%</u>(17/73人(85人)) <u>第68期生 11.4%</u>(14/123人(133人)) 詳細は別紙の通り。

4. 総括

- ・設問 1 現在の状況について、大半が臨床医または後期研修医として勤務しており、勤務先は大学病院、公的医 療機関、医療法人となっている。
- ・専門医の取得率は卒後10年で70%に達しており、キャリア形成が進行している。また、専門医の種類も多岐に渡っている。
- ・学位の取得率は、63期生で50%以下、68期生では取得者なしとなっているが、将来的に取得予定としている卒