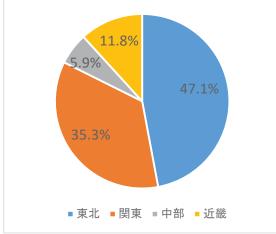

2. 概要

調查対象 医学部卒業生

第 63 期生【平成 26 年 3 月卒業】 85 名 (卒後 10 年) 第 68 期生【平成 31 年 3 月卒業】 133 名 (卒後 5 年)

- 調査期間 令和6年8~9月
- 実施方法 インターネット(Google Form)を利用した Web アンケート
- 質問内容 ① 氏名、性別、年齢、お住まいの地方、卒業年度(O期生)
  - ② 現在の状況、勤労状況、勤務形態
  - ③ 臨床研修を受けた都道府県、専門研修(後期研修)の選択科または選択予定科※医学部のみ
  - ④ 専門医の取得状況 ※医学部のみ
  - ⑤ 学位の取得状況、満足度 ※医学部のみ
  - ⑥ 学位授与方針に対する卒業時の自己評価
  - ⑦ 岩手医科大学での学びのキャリア選択への貢献度
  - ⑧ 岩手医科大学のカリキュラムに対する満足度
  - ⑨ 岩手医科大学での学びの地域医療への貢献度
  - ⑩ 岩手医科大学への満足度
  - ⑪ その他