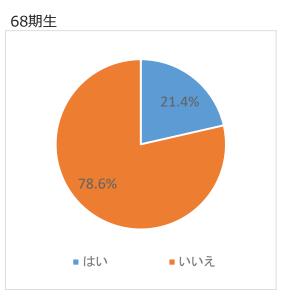

3. 結果

【回収率】

医学部 <u>第63期生 23.3%</u>(17/73人(85人)) <u>第68期生 11.4%</u>(14/123人(133人)) 詳細は別紙の通り。

4. 総括

- ・設問 1 現在の状況について、大半が臨床医または後期研修医として勤務しており、勤務先は大学病院、公的医 療機関、医療法人となっている。
- ・専門医の取得率は卒後10年で70%に達しており、キャリア形成が進行している。また、専門医の種類も多岐に渡っている。
- ・学位の取得率は、63期生で50%以下、68期生では取得者なしとなっているが、将来的に取得予定としている卒