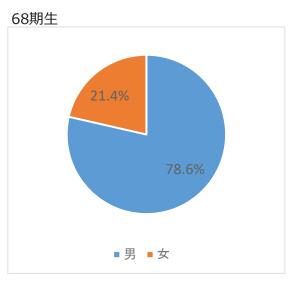

3. 結果

【回収率】

医学部 <u>第63期生 23.3%</u>(17/73人(85人)) <u>第68期生 11.4%</u>(14/123人(133人)) 詳細は別紙の通り。

4. 総括

- ・設問 1 現在の状況について、大半が臨床医または後期研修医として勤務しており、勤務先は大学病院、公的医 療機関、医療法人となっている。
- ・専門医の取得率は卒後10年で70%に達しており、キャリア形成が進行している。また、専門医の種類も多岐に渡っている。
- ・学位の取得率は、63期生で50%以下、68期生では取得者なしとなっているが、将来的に取得予定としている卒