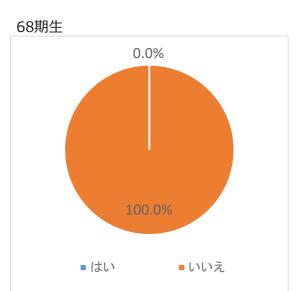

## 設問5 専門研修(後期研修)を受けた診療科

設問10 学位を取得した大学・講座 63期生

| 大学名                  | 講座名    |    | 取得数 |   |
|----------------------|--------|----|-----|---|
| 岩手医科大学               | 小児科学講座 |    |     | 1 |
| 東京大学                 | 医学系研究科 | 機能 |     | 2 |
| University of Galway |        |    |     | 1 |