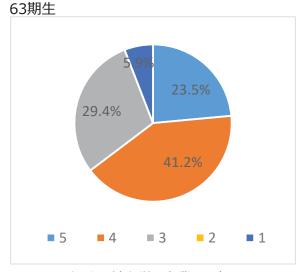

業生も多く、今後は上昇することが予想される。満足度は高い。

- ・設問 13 学修成果の達成では、いずれも同じような自己評価となっているが、68 期生の方が若干低い。「社会における医療の実践」はいずれも最も低く、過去の結果と同じ傾向である。
- ・設問 14 岩手医科大学での学びのキャリア選択への寄与について、いずれも 80%以上が肯定的に評価しており、 特に 63 期生ではポリクリを評価するコメントが複数寄せられた。
- ・設問 15 カリキュラム満足度について、いずれも過半数は肯定的な評価となっているが、68 期生の方が評価にばらつ きがある。
- ・設問 17 本学を卒業してよかったかという問いに対しては、いずれも「良かった」と回答した割合が 80%以上と高かった。

## 設問12 学位をお持ちで無い場合、将来取得予定はありますか。

設問14 岩手医科大学で学んだことはあなたのキャリアの選択(専攻)に役立ちましたか。

設問15 カリキュラム満足度

5段階評価 (評価5:高評価 評価1:低評価) 63期生

設問16 岩手医科大学で学んだことは地域医療への貢献に寄与していると思いますか。 5段階評価 (評価5:高評価 評価1:低評価)

設問17 岩手医科大学を卒業して良かったですか。 63期生