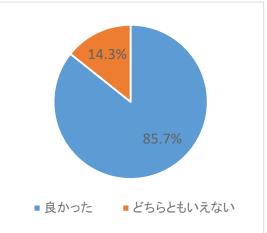

業生も多く、今後は上昇することが予想される。満足度は高い。

- ・設問 13 学修成果の達成では、いずれも同じような自己評価となっているが、68 期生の方が若干低い。「社会における医療の実践」はいずれも最も低く、過去の結果と同じ傾向である。
- ・設問 14 岩手医科大学での学びのキャリア選択への寄与について、いずれも 80%以上が肯定的に評価しており、 特に 63 期生ではポリクリを評価するコメントが複数寄せられた。
- ・設問 15 カリキュラム満足度について、いずれも過半数は肯定的な評価となっているが、68 期生の方が評価にばらつ きがある。
- ・設問 17 本学を卒業してよかったかという問いに対しては、いずれも「良かった」と回答した割合が 80%以上と高かった。

## 設問12 学位をお持ちで無い場合、将来取得予定はありますか。

設問14 岩手医科大学で学んだことはあなたのキャリアの選択(専攻)に役立ちましたか。

設問15 カリキュラム満足度

5段階評価 (評価5:高評価 評価1:低評価) 63期生

設問16 岩手医科大学で学んだことは地域医療への貢献に寄与していると思いますか。 5段階評価 (評価5:高評価 評価1:低評価)

設問17 岩手医科大学を卒業して良かったですか。 63期生