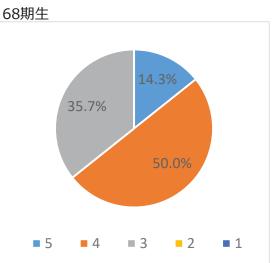

業生も多く、今後は上昇することが予想される。満足度は高い。

- ・設問 13 学修成果の達成では、いずれも同じような自己評価となっているが、68 期生の方が若干低い。「社会における医療の実践」はいずれも最も低く、過去の結果と同じ傾向である。
- ・設問 14 岩手医科大学での学びのキャリア選択への寄与について、いずれも 80%以上が肯定的に評価しており、 特に 63 期生ではポリクリを評価するコメントが複数寄せられた。
- ・設問 15 カリキュラム満足度について、いずれも過半数は肯定的な評価となっているが、68 期生の方が評価にばらつ きがある。
- ・設問 17 本学を卒業してよかったかという問いに対しては、いずれも「良かった」と回答した割合が 80%以上と高かった。

## 設問12 学位をお持ちで無い場合、将来取得予定はありますか。

設問14 岩手医科大学で学んだことはあなたのキャリアの選択(専攻)に役立ちましたか。

設問15 カリキュラム満足度

5段階評価 (評価5:高評価 評価1:低評価) 63期生

設問16 岩手医科大学で学んだことは地域医療への貢献に寄与していると思いますか。 5段階評価 (評価5:高評価 評価1:低評価)

設問17 岩手医科大学を卒業して良かったですか。 63期生