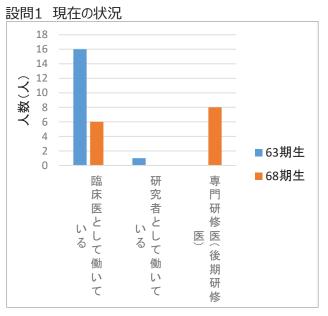

3. 結果

【回収率】

医学部 <u>第63期生 23.3%</u>(17/73人(85人)) <u>第68期生 11.4%</u>(14/123人(133人)) 詳細は別紙の通り。

4. 総括

- ・設問 1 現在の状況について、大半が臨床医または後期研修医として勤務しており、勤務先は大学病院、公的医 療機関、医療法人となっている。
- ・専門医の取得率は卒後10年で70%に達しており、キャリア形成が進行している。また、専門医の種類も多岐に渡っている。
- ・学位の取得率は、63期生で50%以下、68期生では取得者なしとなっているが、将来的に取得予定としている卒