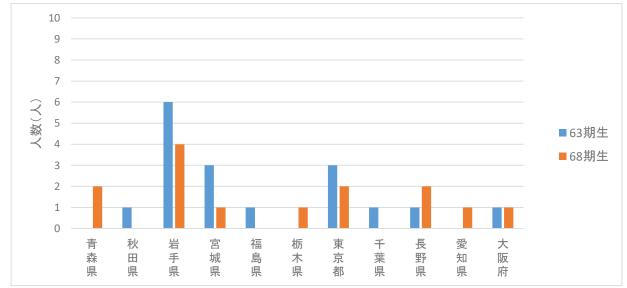

する卒業時の自己評価
  - ⑦ 岩手医科大学での学びのキャリア選択への貢献度
  - ⑧ 岩手医科大学のカリキュラムに対する満足度
  - ⑨ 岩手医科大学での学びの地域医療への貢献度
  - ⑩ 岩手医科大学への満足度
  - ⑪ その他

3. 結果

【回収率】

医学部 <u>第63期生 23.3%</u>(17/73人(85人)) <u>第68期生 11.4%</u>(14/123人(133人)) 詳細は別紙の通り。

4. 総括

- ・設問 1 現在の状況について、大半が臨床医または後期研修医として勤務しており、勤務先は大学病院、公的医 療機関、医療法人となっている。
- ・専門医の取得率は卒後10年で70%に達しており、キャリア形成が進行している。また、専門医の種類も多岐に渡っている。
- ・学位の取得率は、63期生で50%以下、68期生では取得者なしとなっているが、将来的に取得予定としている卒

業生も多く、今後は上昇することが予想される。満足度は高い。

- ・設問 13 学修成果の達成では、いずれも同じような自己評価となっているが、68 期生の方が若干低い。「社会における医療の実践」はいずれも最も低く、過去の結果と同じ傾向である。
- ・設問 14 岩手医科大学での学びのキャリア選択への寄与について、いずれも 80%以上が肯定的に評価しており、 特に 63 期生ではポリクリを評価するコメントが複数寄せられた。
- ・設問 15 カリキュラム満足度について、いずれも過半数は肯定的な評価となっているが、68 期生の方が評価にばらつ きがある。
- ・設問 17 本学を卒業してよかったかという問いに対しては、いずれも「良かった」と回答した割合が 80%以上と高かった。

医学部









68期生











設問3 勤務形態







設問2 勤労状況 10 9 8 7 人数(人) 6 5 4 ■63期生 3 ■68期生 2 1 0 大学病 医療法 公 的 関医 院 療 人 機



## 設問5 専門研修(後期研修)を受けた診療科















設問10 学位を取得した大学・講座 63期生



| 大学名                  | 講座名    |    | 取得数 |   |
|----------------------|--------|----|-----|---|
| 岩手医科大学               | 小児科学講座 |    |     | 1 |
| 東京大学                 | 医学系研究科 | 機能 |     | 2 |
| University of Galway |        |    |     | 1 |

該当なし

## 68期生 該当初

該当なし



設問11 学位をお持ちの方にお尋ねします。学位を取得して良かったですか。
63期生
68期生
68期生
68期生
68期生
6814
6814
6814
6814
6814
6814
6814
6814
6814
6814
6814
6814
6814
6814
6814
6814
6814
6814
6814
6814
6814
6814
6814
6814
6814
6814
6814
6814
6814
6814
6814
6814
6814
6814
6814
6814
6814
6814
6814
6814
6814
6814
6814
6814
6814
6814
6814
6814
6814
6814
6814
6814
6814
6814
6814
6814
6814
6814
6814
6814
6814
6814
6814
6814
6