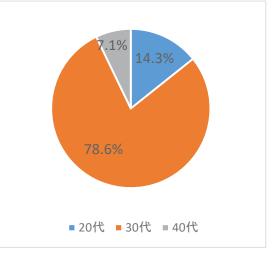

2. 概要

調查対象 医学部卒業生

第 63 期生【平成 26 年 3 月卒業】 85 名 (卒後 10 年) 第 68 期生【平成 31 年 3 月卒業】 133 名 (卒後 5 年)

- 調査期間 令和6年8~9月
- 実施方法 インターネット(Google Form)を利用した Web アンケート
- 質問内容 ① 氏名、性別、年齢、お住まいの地方、卒業年度(O期生)
  - ② 現在の状況、勤労状況、勤務形態
  - ③ 臨床研修を受けた都道府県、専門研修(後期研修)の選択科または選択予定科※医学部のみ
  - ④ 専門医の取得状況 ※医学部のみ
  - ⑤ 学位の取得状況、満足度 ※医学部のみ
  - ⑥ 学位授与方針に対する卒業時の自己評価
  - ⑦ 岩手医科大学での学びのキャリア選択への貢献度
  - ⑧ 岩手医科大学のカリキュラムに対する満足度
  - ⑨ 岩手医科大学での学びの地域医療への貢献度
  - ⑩ 岩手医科大学への満足度
  - ⑪ その他