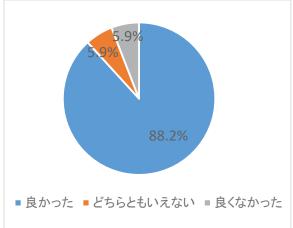

業生も多く、今後は上昇することが予想される。満足度は高い。

- ・設問 13 学修成果の達成では、いずれも同じような自己評価となっているが、68 期生の方が若干低い。「社会における医療の実践」はいずれも最も低く、過去の結果と同じ傾向である。
- ・設問 14 岩手医科大学での学びのキャリア選択への寄与について、いずれも 80%以上が肯定的に評価しており、 特に 63 期生ではポリクリを評価するコメントが複数寄せられた。
- ・設問 15 カリキュラム満足度について、いずれも過半数は肯定的な評価となっているが、68 期生の方が評価にばらつ きがある。
- ・設問 17 本学を卒業してよかったかという問いに対しては、いずれも「良かった」と回答した割合が 80%以上と高かった。

## 設問12 学位をお持ちで無い場合、将来取得予定はありますか。

設問14 岩手医科大学で学んだことはあなたのキャリアの選択(専攻)に役立ちましたか。

設問15 カリキュラム満足度

5段階評価 (評価5:高評価 評価1:低評価) 63期生

設問16 岩手医科大学で学んだことは地域医療への貢献に寄与していると思いますか。 5段階評価 (評価5:高評価 評価1:低評価)

設問17 岩手医科大学を卒業して良かったですか。 63期生