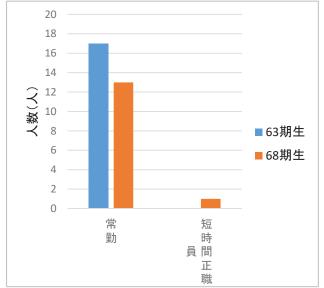

医学部

68期生

設問3 勤務形態

設問2 勤労状況 10 9 8 7 人数(人) 6 5 4 ■63期生 3 ■68期生 2 1 0 大学病 医療法 公 的 関医 院 療 人 機