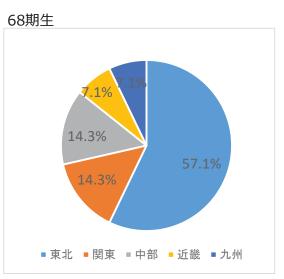

2. 概要

調查対象 医学部卒業生

第 63 期生【平成 26 年 3 月卒業】 85 名 (卒後 10 年) 第 68 期生【平成 31 年 3 月卒業】 133 名 (卒後 5 年)

- 調査期間 令和6年8~9月
- 実施方法 インターネット(Google Form)を利用した Web アンケート
- 質問内容 ① 氏名、性別、年齢、お住まいの地方、卒業年度(O期生)
  - ② 現在の状況、勤労状況、勤務形態
  - ③ 臨床研修を受けた都道府県、専門研修(後期研修)の選択科または選択予定科※医学部のみ
  - ④ 専門医の取得状況 ※医学部のみ
  - ⑤ 学位の取得状況、満足度 ※医学部のみ
  - ⑥ 学位授与方針に対する卒業時の自己評価
  - ⑦ 岩手医科大学での学びのキャリア選択への貢献度
  - ⑧ 岩手医科大学のカリキュラムに対する満足度
  - ⑨ 岩手医科大学での学びの地域医療への貢献度
  - ⑩ 岩手医科大学への満足度
  - ⑪ その他