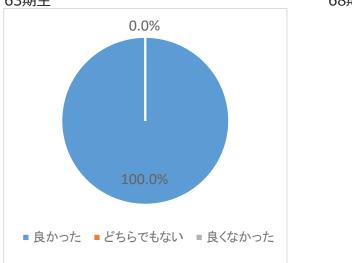

業生も多く、今後は上昇することが予想される。満足度は高い。

- ・設問 13 学修成果の達成では、いずれも同じような自己評価となっているが、68 期生の方が若干低い。「社会における医療の実践」はいずれも最も低く、過去の結果と同じ傾向である。
- ・設問 14 岩手医科大学での学びのキャリア選択への寄与について、いずれも 80%以上が肯定的に評価しており、 特に 63 期生ではポリクリを評価するコメントが複数寄せられた。
- ・設問 15 カリキュラム満足度について、いずれも過半数は肯定的な評価となっているが、68 期生の方が評価にばらつ きがある。
- ・設問 17 本学を卒業してよかったかという問いに対しては、いずれも「良かった」と回答した割合が 80%以上と高かった。

## 設問12 学位をお持ちで無い場合、将来取得予定はありますか。

設問14 岩手医科大学で学んだことはあなたのキャリアの選択(専攻)に役立ちましたか。

設問15 カリキュラム満足度

5段階評価 (評価5:高評価 評価1:低評価) 63期生

設問16 岩手医科大学で学んだことは地域医療への貢献に寄与していると思いますか。 5段階評価 (評価5:高評価 評価1:低評価)

設問17 岩手医科大学を卒業して良かったですか。 63期生