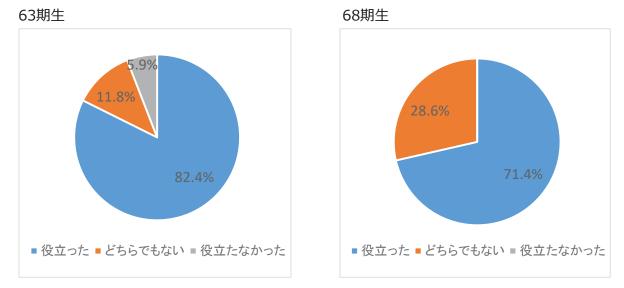

業生も多く、今後は上昇することが予想される。満足度は高い。

- ・設問 13 学修成果の達成では、いずれも同じような自己評価となっているが、68 期生の方が若干低い。「社会における医療の実践」はいずれも最も低く、過去の結果と同じ傾向である。
- ・設問 14 岩手医科大学での学びのキャリア選択への寄与について、いずれも 80%以上が肯定的に評価しており、 特に 63 期生ではポリクリを評価するコメントが複数寄せられた。
- ・設問 15 カリキュラム満足度について、いずれも過半数は肯定的な評価となっているが、68 期生の方が評価にばらつ きがある。
- ・設問 17 本学を卒業してよかったかという問いに対しては、いずれも「良かった」と回答した割合が 80%以上と高かった。

## 設問12 学位をお持ちで無い場合、将来取得予定はありますか。

設問14 岩手医科大学で学んだことはあなたのキャリアの選択(専攻)に役立ちましたか。

設問15 カリキュラム満足度

5段階評価 (評価5:高評価 評価1:低評価) 63期生

設問16 岩手医科大学で学んだことは地域医療への貢献に寄与していると思いますか。 5段階評価 (評価5:高評価 評価1:低評価)

設問17 岩手医科大学を卒業して良かったですか。 63期生