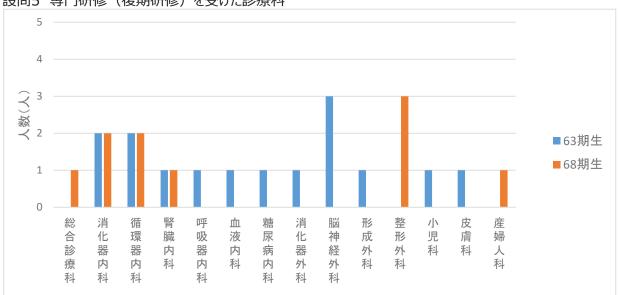

## 設問5 専門研修(後期研修)を受けた診療科

設問10 学位を取得した大学・講座 63期生

| 大学名                  | 講座名    |    | 取得数 |   |
|----------------------|--------|----|-----|---|
| 岩手医科大学               | 小児科学講座 |    |     | 1 |
| 東京大学                 | 医学系研究科 | 機能 |     | 2 |
| University of Galway |        |    |     | 1 |