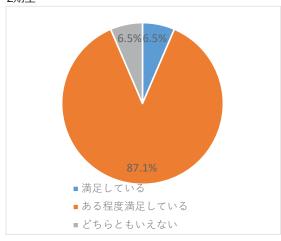

- ・設問 5 カリキュラムへの満足度について、2 期生では肯定的な意見が 90%以上を占めるが、7 期生では 60%程度に留まっている。地域医療への貢献度はいずれも比較的高く評価されている。
- ・設問 7 本学を卒業してよかったかという問いに対して、「良かった」「どちらかといえば良かった」の合計が 2 期生では 100%、7 期生では 85%となっており、満足度は高い。

#### 設問6 岩手医科大学で学んだことは地域医療への貢献に寄与していると思いますか。

2期生

7期牛

設問7 岩手医科大学を卒業して良かったですか。 2期生