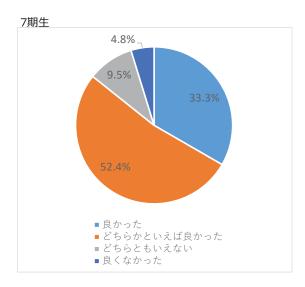

- ・設問 5 カリキュラムへの満足度について、2 期生では肯定的な意見が 90%以上を占めるが、7 期生では 60%程度に留まっている。地域医療への貢献度はいずれも比較的高く評価されている。
- ・設問 7 本学を卒業してよかったかという問いに対して、「良かった」「どちらかといえば良かった」の合計が 2 期生では 100%、7 期生では 85%となっており、満足度は高い。