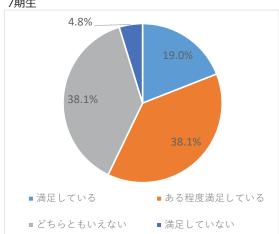

設問5 カリキュラム満足度

- ・設問 5 カリキュラムへの満足度について、2 期生では肯定的な意見が 90%以上を占めるが、7 期生では 60%程度に留まっている。地域医療への貢献度はいずれも比較的高く評価されている。
- ・設問 7 本学を卒業してよかったかという問いに対して、「良かった」「どちらかといえば良かった」の合計が 2 期生では 100%、7 期生では 85%となっており、満足度は高い。