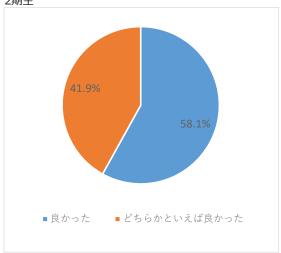

#### 設問6 岩手医科大学で学んだことは地域医療への貢献に寄与していると思いますか。

2期生

7期牛

設問7 岩手医科大学を卒業して良かったですか。 2期生

- ・設問 5 カリキュラムへの満足度について、2 期生では肯定的な意見が 90%以上を占めるが、7 期生では 60%程度に留まっている。地域医療への貢献度はいずれも比較的高く評価されている。
- ・設問 7 本学を卒業してよかったかという問いに対して、「良かった」「どちらかといえば良かった」の合計が 2 期生では 100%、7 期生では 85%となっており、満足度は高い。