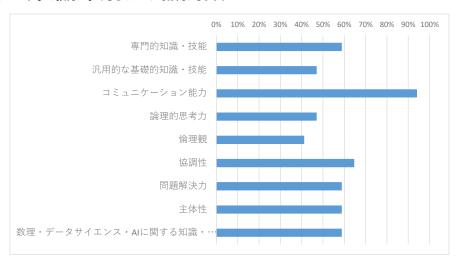

### 4. 総括

- ・ディプロマ・ポリシーの達成率は概ね高く、特に「倫理観」「医薬品の適正な扱い」については肯定的な評価が 100%に達している。
- ・本学の教育に求めるものとして、「コミュニケーション能力」が最も高く、次いで「主体性」「協調性」「問題解決力」の他、「専門的知識・技能」や「数理 DSAI に関する知識・技能」への要望も比較的高かった。

# Q2. 本学の教育に求めるものについてお伺いします。